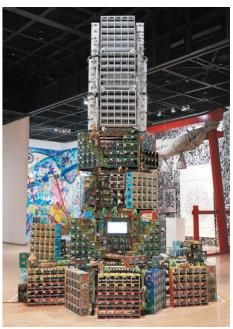

#### 7/13(土)-9/16(月・祝) (美術館開館時間) 9:00-18:00 ※土曜は21:00まで

熊本県菊池市を拠点に制作をおこなう美術家・つん(1981年、 福岡県生まれ)の個展を開催します。

代表作「あなぐまち」は、つんがずっと共に生きてきた「まち」 です。段ボールで作られた団地には、「くつした」や「レジャーシート」 「ゆげ」などの「住人」がいて、一人ひとりの「住民名簿」もあります。

「あなぐまち|とは、「**あ**たまの**な**かの**ぐ**たいてきな**まち**|の意味。 それは幼少期よりつんが心の拠り所としてきた空想の世界であり ながら、現実の存在でもあります。生きることと作ることが一体 となったつんのパワフルな「あなぐまち」の世界は、大人も子ども も魅了することでしょう。

2024年2月、第27回岡本太郎現代芸術賞(通称「TARO賞」) ではグランプリにあたる岡本太郎賞を受賞。本展では、同賞を 受賞し、川崎市岡本太郎美術館で展示された《今日も「あなぐ まち」で生きていく》を中心に、新作を含む平面/立体作品を ご紹介します。

#### PICK UP ひんやりイベント開催!

ホームページや各種SNSで 最新情報を発信しています

宇城市立図書館及び不知火美術館は指定管理者であるカルチュア・コンビニエンス・クラブ株式会社が管理運営を行っています。

つん 《今日も 「あなぐまち」 で生きていく》 2023年 第27回 岡本太郎現代芸術賞展示風景(川崎市岡本太郎 美術館/2024年) 画像提供:川崎市岡本太郎美術館

| 場所  | 展示室                       |
|-----|---------------------------|
| 入館料 | 一般300円/高大生200円<br>中学生以下無料 |
| 受付  | 美術館カウンター                  |