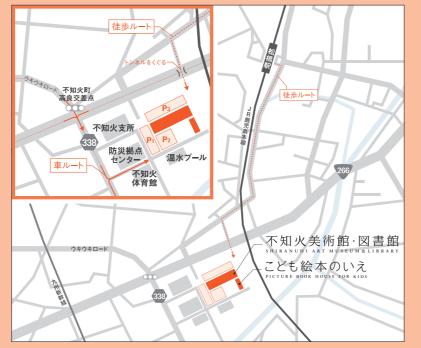

## 不知火美術館・図書館

- 〒869-0552 宇城市不知火町高良 2352
- 開館時間: [図書館] 9:00-21:00(年中無休) [美術館] 9:00-18:00 (土曜日は21:00/年中無休)
- 電話番号: [図書館] 0964-32-6211 [美術館] 0964-32-6222

#### 宇城市立図書館 分館

- 開館時間:10:00-18:00 (月曜休館/祝日の場合はその翌日)
- 電話番号: [三角分館] 0964-53-1849 [小川分館] 0964-43-5111 [豊野分館] 0964-45-3205

PICK UP 夏の企画展